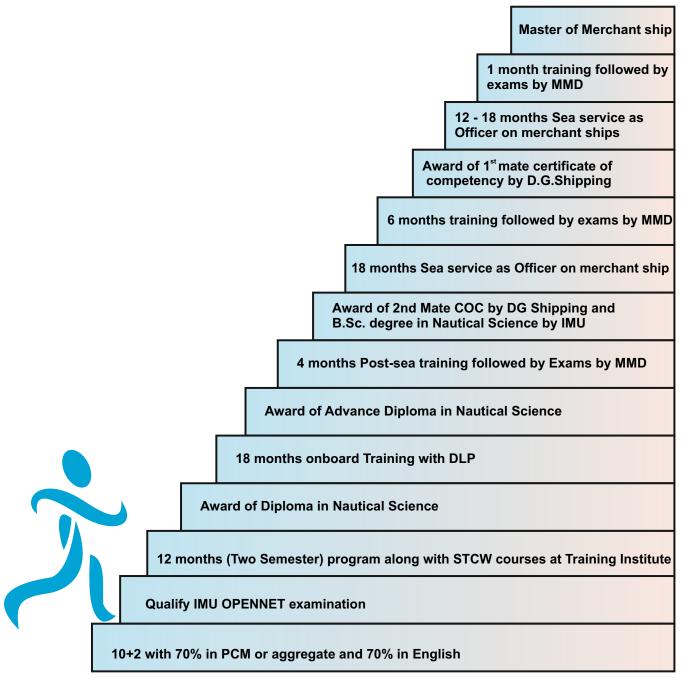

## Career Growth in Merchant Navy as a Deck officer

Note: It takes about 10 years before you can expect to command a merchant ship in international trade with a minimum sailing time of about 8 years.